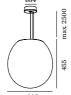

## SUSPENDED 4.0

OA60 max. 15W | E27 220-240VAC | 50-60Hz white/brown opal glass hand blown | aluminium steel powder coated black textile cable | white opal | brown opal

LED OT14 max, 3W | G9 220-240 VAC | 50-60 Hz white/brown opal glass hand blown | aluminium powder coated white opal | brown opal