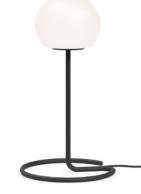

#### FLOOR 1.0

LED OT14 max. 3W | G9 220-240 VAC | 50-60 Hz white/brown opal glass hand blown | aluminium powder coated | black cable incl, cable plug with hand switch | white opal brown opal