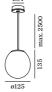

## **SUSPENDED 1.0**

LED OT14 max. 3W | G9 220-240 VAC | 50-60 Hz white/brown opal glass hand blown | aluminium + steel powder coated black textile cable | white opal | brown opal

**SUSPENDED 3.0** OA60 max. 12W | E27 220-240VAC | 50-60Hz white/brown opal glass hand blown | aluminium steel powder coated black textile cable | white opal | brown opal