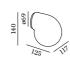

**WALL 2.0** 

LED C35 max. 6W | E14

220-240 VAC | 50-60 Hz

white/brown opal glass

hand blown | aluminium

powder coated

white opal | brown opal