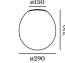

## **Tech Specifications**

**CEILING 1.0** 

**SUSPENDED 2.0** 

LED C35 max. 6W | E14

220-240 VAC | 50-60 Hz

white/brown opal glass

hand blown | aluminium -

steel powder coated