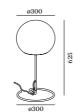

## TABLE 2.0

LED C35 max. 6W | E14 220-240 VAC | 50-60 Hz opal glass hand blown aluminium | steel powder coated | black textile cable | incl. cableplug with dimmer | white opal brown opal