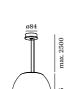

## **SUSPENDED 1.0**

LED OT14 max. 3W | G9 220-240 VAC | 50-60 Hz white/brown opal glass hand blown | aluminium + steel powder coated black textile cable | white opal | brown opal

**SUSPENDED 3.0** OA60 max. 12W | E27 220-240VAC | 50-60Hz white/brown opal glass hand blown | aluminium steel powder coated black textile cable | white opal | brown opal