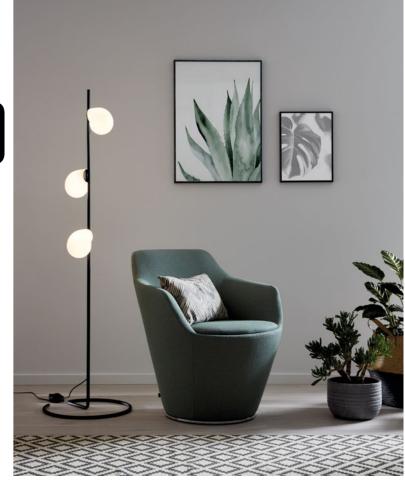

## FLOOR 1.0 COMP

3x LED OT14 max, 3W G9 | 220-240 VAC 50-60Hz | opal glass hand blown | aluminium | steel powder coated | black textile cable | incl. cable plug with dimmer white opal | brown opal

brown opal