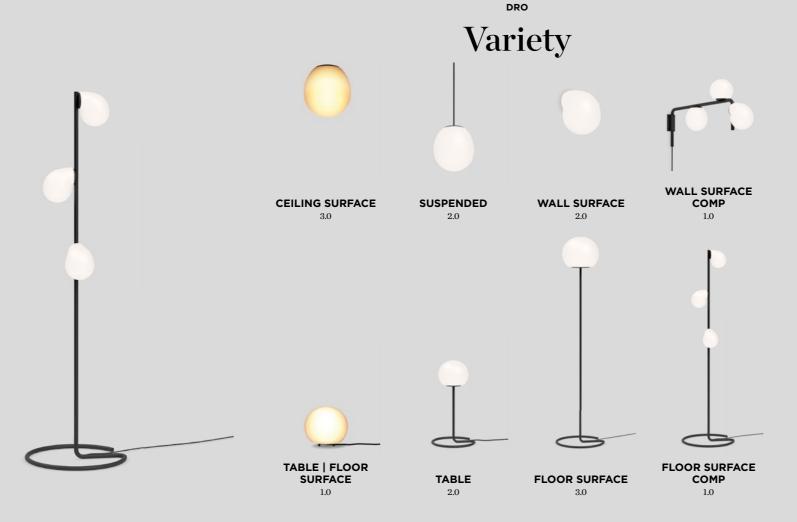

# DRO

WEVER & DUCRÉ

## **Tech Specifications**

**CEILING 1.0** 

**SUSPENDED 2.0** 

LED C35 max. 6W | E14

220-240 VAC | 50-60 Hz

white/brown opal glass

hand blown | aluminium -

steel powder coated

## **CEILING 2.0**

LED C35 max. 6 W | E14 LED OT14 max. 3W | G9 220-240 VAC | 50-60 Hz 220-240 VAC | 50-60 Hz white/brown opal glass white/brown opal glass hand blown | aluminium hand blown | aluminium powder coated | white opal powder coated | white opal brown opal brown opal

## **SUSPENDED 1.0**

LED OT14 max. 3W | G9 220-240 VAC | 50-60 Hz white/brown opal glass hand blown | aluminium + steel powder coated black textile cable | white opal | brown opal

**SUSPENDED 3.0** OA60 max. 12W | E27 220-240VAC | 50-60Hz white/brown opal glass hand blown | aluminium steel powder coated black textile cable | white opal | brown opal

**WALL 2.0** 

LED C35 max. 6W | E14

220-240 VAC | 50-60 Hz

white/brown opal glass

hand blown | aluminium

powder coated

white opal | brown opal

## FLOOR 3.0

OA60 max. 12W | E27 220-240 VAC | 50-60 Hz white/brown opal glass hand blown | aluminium powder coated | black cable incl. cable plug with dimmer | white opal brown opal

WALL 1.0 COMP

3xLED OT14 max.3W | G9

## TABLE 2.0

LED C35 max. 6W | E14 220-240 VAC | 50-60 Hz opal glass hand blown aluminium | steel powder coated | black textile cable | incl. cableplug with dimmer | white opal brown opal

#### FLOOR 1.0

LED OT14 max. 3W | G9 220-240 VAC | 50-60 Hz white/brown opal glass hand blown | aluminium powder coated | black cable incl, cable plug with hand switch | white opal brown opal

#### FLOOR 2.0

LED C35 max. 6W | E14 220-240 VAC | 50-60 Hz white/brown opal glass hand blown | aluminium powder coated | black cable incl, cable plug with dimmer | white opal

## FLOOR 1.0 COMP

3x LED OT14 max, 3W G9 | 220-240 VAC 50-60Hz | opal glass hand blown | aluminium | steel powder coated | black textile cable | incl. cable plug with dimmer white opal | brown opal

brown opal