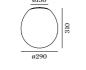

## **Tech Specifications**

**CEILING 1.0** 

**SUSPENDED 2.0** 

LED C35 max. 6W | E14

220-240 VAC | 50-60 Hz

white/brown opal glass

hand blown | aluminium -

steel powder coated