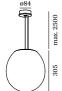

## **SUSPENDED 1.0**

LED OT14 max. 3W | G9 220-240 VAC | 50-60 Hz white/brown opal glass hand blown | aluminium + steel powder coated black textile cable | white opal | brown opal

**SUSPENDED 3.0** OA60 max. 12W | E27 220-240VAC | 50-60Hz white/brown opal glass hand blown | aluminium steel powder coated black textile cable | white opal | brown opal