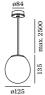

## **SUSPENDED 1.0**

LED OT14 max. 3W | G9 220-240 VAC | 50-60 Hz white/brown opal glass hand blown | aluminium + steel powder coated black textile cable | white opal | brown opal

**SUSPENDED 3.0** OA60 max. 12W | E27 220-240VAC | 50-60Hz white/brown opal glass hand blown | aluminium steel powder coated black textile cable | white opal | brown opal