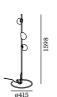

## FLOOR 3.0

OA60 max. 12W | E27 220-240 VAC | 50-60 Hz white/brown opal glass hand blown | aluminium powder coated | black cable incl. cable plug with dimmer | white opal brown opal

WALL 1.0 COMP

3xLED OT14 max.3W | G9

Ø415

FLOOR 3.0

OA60 max. 12W | E27

220-240 VAC | 50-60 Hz

opal glass hand blown

aluminium | steel powder coated | black textile cable

incl. cable plug with

dimmer | white opal