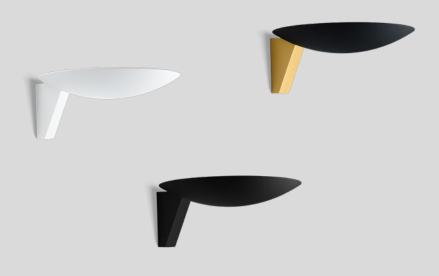

## SHINE A LIGHT UPWARDS

SCAVA's simple shell shape effortlessly brings the elegance of the 1920s to the here and now. It distributes light evenly upwards, creating a warm, inviting atmosphere that suits restaurants or hotel rooms particularly well. The minimalistic luminaire is available in elegant white, matt black, or a combination of gold and black, and can also be used to create fantastic uplighter effects.