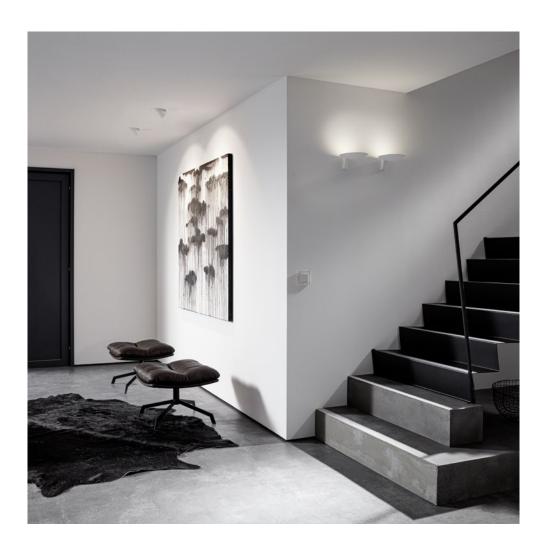

## SHINE A LIGHT UPWARDS

SCAVA's simple shell shape effortlessly brings the elegance of the 1920s to the here and now. It distributes light evenly upwards, creating a warm, inviting atmosphere that suits restaurants or hotel rooms particularly well. The minimalistic luminaire is available in elegant white, matt black, or a combination of gold and black, and can also be used to create fantastic uplighter effects.