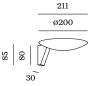

## WALL SURFACE 1.0

LED PCB 25W | phase-cut dim 220-240VAC | 50-60Hz aluminium powder coated opal PC cover

2700K | 3000K