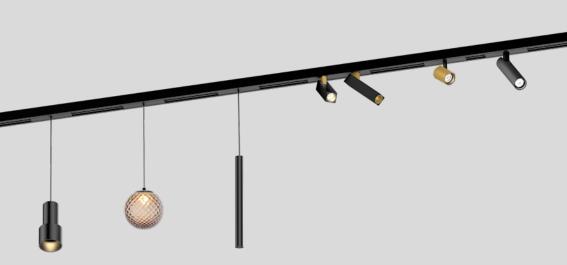

## CONFIGURE YOUR OWN 48V TRACK SYSTEM

available in 🌑 black or 🔍 white

| 1 CHOOSE YOUR<br>MOUNTING             | recessed | surface | suspended | suspended<br>indirect light |  |
|---------------------------------------|----------|---------|-----------|-----------------------------|--|
| 2 COMBINE IT WITH<br>DIFFERENT INSETS |          |         |           |                             |  |

## STREX 48V SYSTEM

INSETS

STUBE ON TRACK  $1.0 \mid 2.0$ LED COB 8W | 48V | DALI dim aluminium wet painted PC adapter 2700K | 3000K

## ODREY ON TRACK 1.1 | 1.2 | 1.3 | 1.4 | 1.5 | 1.6 | 1.7 | 1.8 LED COB 8W | 48V | DALI dim aluminium wet painted PC adapter

2700K | 3000K

SOLLI ON TRACK 10 LED COB 5W | 48V | DALI dim aluminium powder coated | black cable PC adapter | artisanal ital, hand blown glass  $\bigcirc \bigcirc \bigcirc \bigcirc \bigcirc$ 2700K | 3000K

2700K | 3000K

BOX MINI ON TRACK 1.0 LED COB 7W | 48V aluminium powder coated | brushed wet painted | non dim | DALI dim 

2700K | 3000K

#### DOCUS MINI ON TRACK 1.0 LED COB 7W | 48V aluminium powder coated | brushed wet painted | non dim | DALI dim

2700K | 3000K