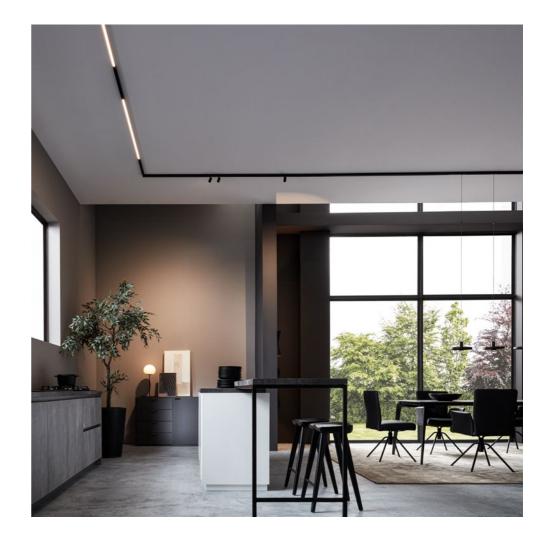

## STREX 48V SYSTEM

INSETS

STUBE ON TRACK  $1.0 \mid 2.0$ LED COB 8W | 48V | DALI dim aluminium wet painted PC adapter 2700K | 3000K