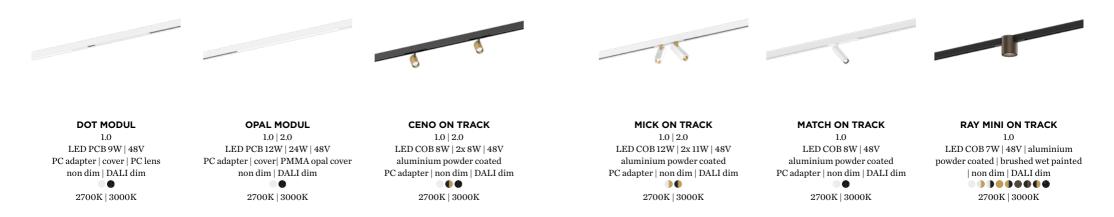

## ODREY ON TRACK 1.1 | 1.2 | 1.3 | 1.4 | 1.5 | 1.6 | 1.7 | 1.8 LED COB 8W | 48V | DALI dim aluminium wet painted PC adapter

2700K | 3000K

SOLLI ON TRACK 10 LED COB 5W | 48V | DALI dim aluminium powder coated | black cable PC adapter | artisanal ital, hand blown glass  $\bigcirc \bigcirc \bigcirc \bigcirc \bigcirc$ 2700K | 3000K

2700K | 3000K

BOX MINI ON TRACK 1.0 LED COB 7W | 48V aluminium powder coated | brushed wet painted | non dim | DALI dim 

2700K | 3000K

#### DOCUS MINI ON TRACK 1.0 LED COB 7W | 48V aluminium powder coated | brushed wet painted | non dim | DALI dim

2700K | 3000K