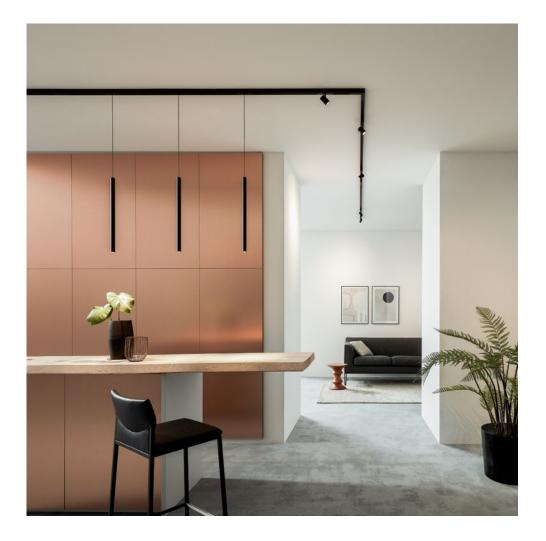

## STREX 48V SYSTEM

## CONFIGURE YOUR OWN 48V TRACK SYSTEM

available in 🌑 black or 🔍 white

| 1 CHOOSE YOUR<br>MOUNTING             | recessed | surface | suspended | suspended<br>indirect light |  |
|---------------------------------------|----------|---------|-----------|-----------------------------|--|
| 2 COMBINE IT WITH<br>DIFFERENT INSETS |          |         |           |                             |  |

## ON THE RIGHT TRACK -LIGHT CONTROL VIA APP

The 48V STREX system makes evenly illuminating rooms, setting accents, and providing excellent mood lighting a breeze. Click in the desired inset and you're ready to go. You can easily dim single luminaires, groups of luminaires or the whole installation with a simple touch. The optional wireless control module uses Casambi technology and lets you configure your STREX configuration the way you want it.