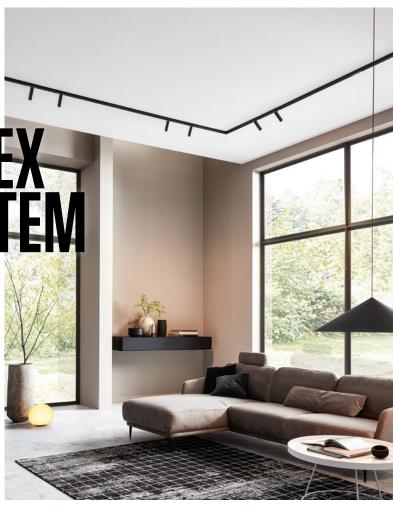

ONE FOR ALL

# STREX SYSTEM





## STREX 48V SYSTEM

## CONFIGURE YOUR OWN 48V TRACK SYSTEM

available in 🌑 black or 🔍 white

| 1 CHOOSE YOUR<br>MOUNTING             | recessed | surface | suspended | suspended<br>indirect light |  |
|---------------------------------------|----------|---------|-----------|-----------------------------|--|
| 2 COMBINE IT WITH<br>DIFFERENT INSETS |          |         |           |                             |  |

custom cut available





## STREX 48V SYSTEM

INSETS



STUBE ON TRACK  $1.0 \mid 2.0$ LED COB 8W | 48V | DALI dim aluminium wet painted PC adapter 2700K | 3000K

## ODREY ON TRACK 1.1 | 1.2 | 1.3 | 1.4 | 1.5 | 1.6 | 1.7 | 1.8 LED COB 8W | 48V | DALI dim aluminium wet painted PC adapter

2700K | 3000K

SOLLI ON TRACK 10 LED COB 5W | 48V | DALI dim aluminium powder coated | bl