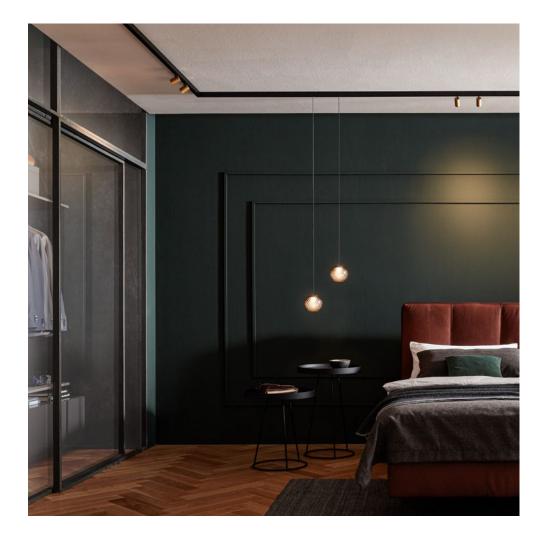

## STREX 48V SYSTEM

## CONFIGURE YOUR OWN 48V TRACK SYSTEM

available in 🌑 black or 🔍 white

| 1 CHOOSE YOUR<br>MOUNTING             | recessed | surface | suspended | suspended<br>indirect light |  |
|---------------------------------------|----------|---------|-----------|-----------------------------|--|
| 2 COMBINE IT WITH<br>DIFFERENT INSETS |          |         |           |                             |  |

## ON THE RIGHT TRACK -LIGHT CONTROL VIA APP

The 48V STREX system makes evenly illuminating rooms, setting accents, and providing excellent mood lighting a breeze. Click in the desired inset and you're ready to go. You can easily dim single luminaires, groups of luminaires or the whole installation with a simple touch. The optional wireless control module uses Casambi technology and lets you configure your STREX configuration the way you want it.