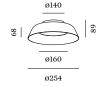

# TOWNA

#### **TECH SPECIFICATIONS**





## IP44 1.0



### IP44 2.0

LED PCB 19W | phase-cut dim 220-240VAC | 50-60Hz aluminium | steel wet painted opal PMMA cover 0 0 0 0 0 2700K | 3000K



#### IP44 3.0



IP44 1.0 Black Texture and Copper



IP44 2.0 Black matt



IP44 3.0 White matt



IP44 1.0 Black Texture and Gold



IP44 2.0 Black Texture and Copper



IP44 3.0 White Texture and Gold





## MORE DRAMA, PLEASE

When the hero in the movie pulls up his collar, that's when we know: Things are about to get dramatic. And that's exactly how it is with TOWNA, whose cupped frame works like a dimmer, gently and subtly directing the light to create warm and inviting ambience – even in smaller city apartments. TOWNA can be used both as a high-impact ceiling luminaire and as a decorative wall luminaire. A particularly practical fe