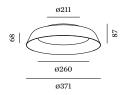

#### **TECH SPECIFICATIONS**

### IP44 2.0

LED PCB 19W | phase-cut dim 220-240VAC | 50-60Hz aluminium | steel wet painted opal PMMA cover 0 0 0 0 0 2700K | 3000K