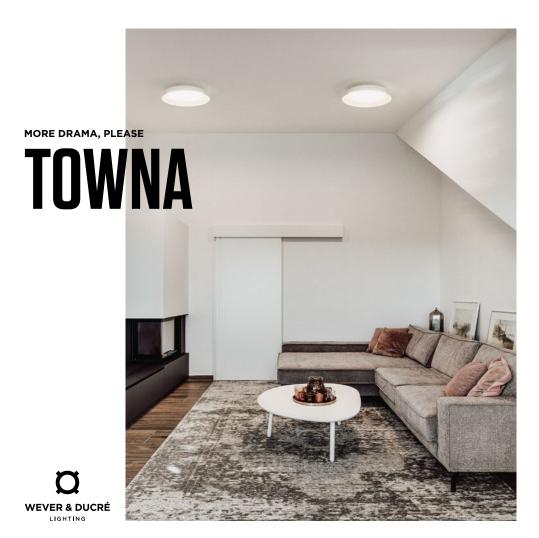

## MORE DRAMA, PLEASE

When the hero in the movie pulls up his collar, that's when we know: Things are about to get dramatic. And that's exactly how it is with TOWNA, whose cupped frame works like a dimmer, gently and subtly directing the light to create warm and inviting ambience – even in smaller city apartments. TOWNA can be used both as a high-impact ceiling luminaire and as a decorative wall luminaire. A particularly practical feature: This round luminaire, inspired by nature, is available in different sizes and colour options. That means it can be individually combined to suit any project.