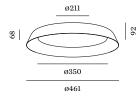

#### **TECH SPECIFICATIONS**

#### IP44 3.0

IP44 1.0 Black Texture and Copper

IP44 2.0 Black matt

IP44 3.0 White matt

IP44 1.0 Black Texture and Gold

IP44 2.0 Black Texture and Copper

IP44 3.0 White Texture and Gold