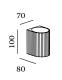

## TRACE TECH SPECIFICATIONS

1.0 LED COB 8W | phase-cut dim 220-240VAC | 50-60Hz | incl. driver aluminium powder coated

## 

Light Colour 2700K | 3000K

Light Colour 2700K | 3000K

2.0 2x LED COB 8W | phase-cut dim 220-240VAC | 50-60Hz | incl. driver aluminium powder coated

70

2