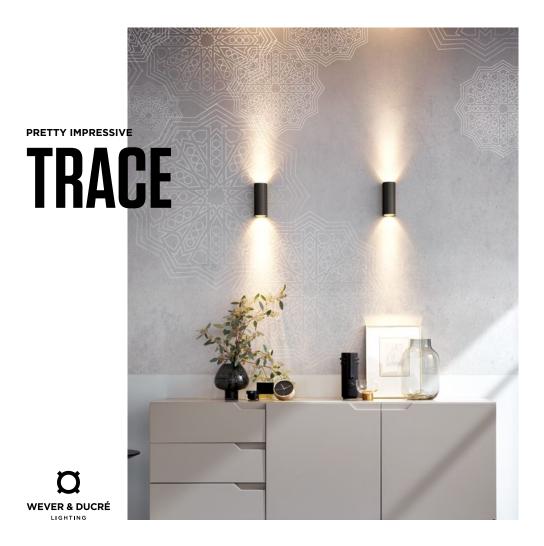

## SOME THINGS JUST LEAVE TRACES.

There are designs that do not pass you by without making an impression. Like the finely grooved surface of TRACE, which gives this minimalist light fitting its very own character. Where is this effect best brought to the front? On large wall surfaces, which TRACE skilfully highlights with one or two light cones. And it comes in a variety of colours that provide wonderful contrasts, especially on modern material surfaces.