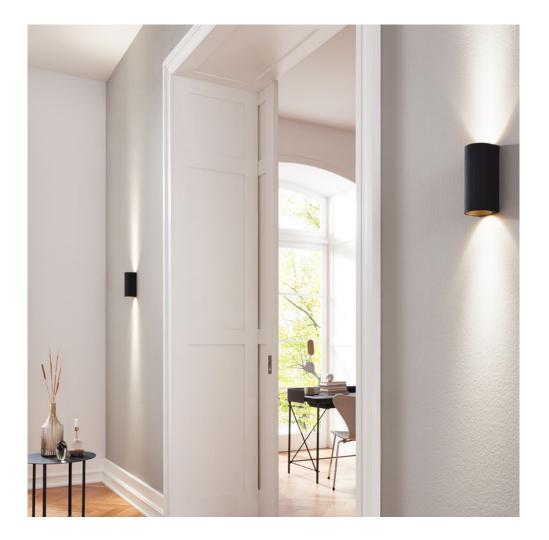

## SOME THINGS JUST LEAVE TRACES.

There are designs that do not pass you by without making an impression. Like the finely grooved surface of TRACE, which gives this minimalist light fitting its very own character. Where is this effect best brought to the front? On large wall surfaces, which TRACE skilfully highlights with one or two light cones. And it comes in a variety of colours that provide wonderful contrasts, especially on modern material surfaces.